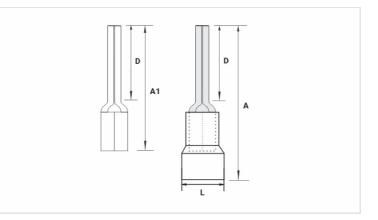

## Datasheet

| Insulation per DIN Standard (Color) | AZUL / BLUE |
|-------------------------------------|-------------|
| Conductor                           |             |
| AWG/MCM                             | 16 - 14     |
| mm <sup>2</sup>                     | 1,5 - 2,5   |
| Dimensions (mm)                     |             |
| L                                   | 5,9         |
| A                                   | 24,0        |
| D                                   | 12,0        |
| Al                                  | 18,0        |
| Maximum Current (A)                 | 27          |
| Package                             |             |
| Qty. / Package                      | 100         |
| Unit Weight (g)                     | 0,90        |
|                                     |             |