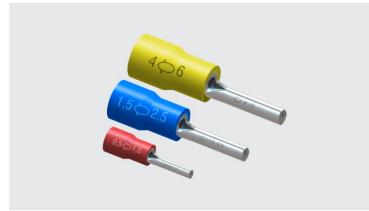

## Description

**Purpose:** Termination of rigid or flexible copper cables.

**Characteristics:** Compression connection. High electrical conductivity and corrosion resistance.

Application: Electrical installations in general (residential, building, industrial). Circuits up to 70°C and 750V.

**Material:** Electrolytic copper and insulation in rigid PVC.

Finish: Tin plated and insulated.

**Application Tool:** AT-10 or ATC-6.

GRUPO