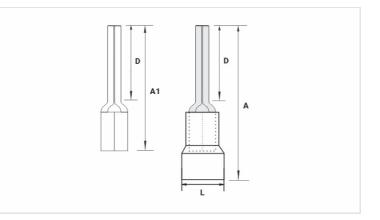

## Datasheet

| Insulation per DIN Standard (Color) | AMARELO / YELLOW / AMARILLO |
|-------------------------------------|-----------------------------|
| Conductor                           |                             |
| AWG/MCM                             | 12 - 10                     |
| mm <sup>2</sup>                     | 4 - 6                       |
| Dimensions (mm)                     |                             |
| L                                   | 7,5                         |
| A                                   | 27,0                        |
| D                                   | 12,0                        |
| A1                                  | 20,5                        |
| Maximum Current (A)                 | 48                          |
| Package                             |                             |
| Qty. / Package                      | 100                         |
| Unit Weight (g)                     | 1,80                        |
|                                     |                             |