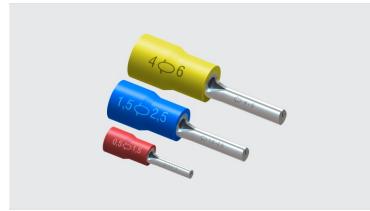

## Description

**Purpose:** Termination of rigid or flexible copper cables.

**Characteristics:** Compression connection. High electrical conductivity and corrosion resistance.

Application: Electrical installations in general (residential, building, industrial). Circuits up to 70°C and 750V.

**Material:** Electrolytic copper and insulation in rigid PVC.

Finish: Tin plated and insulated.

**Application Tool:** AT-10 or ATC-6.

GRUPO

## Datasheet

| Insulation per DIN Standard (Color) | AMARELO / YELLOW / AMARILLO |
|-------------------------------------|-----------------------------|
| Conductor                           |                             |
| AWG/MCM                             | 12 - 10                     |
| mm <sup>2</sup>                     | 4 - 6                       |
| Dimensions (mm)                     |                             |
| L                                   | 7,5                         |
| A                                   | 27,0                        |
| D                                   | 12,0                        |
| A1                                  | 20,5                        |
| Maximum Current (A)                 | 48                          |
| Package                             |                             |
| Qty. / Package                      | 100                         |
| Unit Weight (g)                     | 1,80                        |
|                                     |                             |