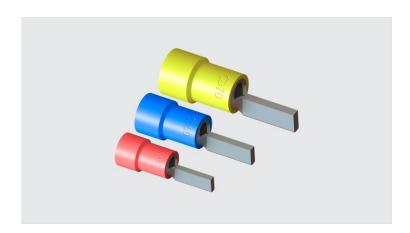

## **TPP - TUBULAR PIN TYPE PRE-INSULATED TERMINALS**

TPP-25-16

## **Description**

**Purpose:** Termination of rigid or flexible copper cables.

**Characteristics:** Compression connection. High electrical conductivity and corrosion resistance.

**Application:** Electrical installations in general (residential, building, industrial). Circuits up to 90°C and 750V.

**Material:** Electrolytic copper and polypropylene insulation.

Finish: Tin plated and insulated.

**Application Tool:** ATP-49.