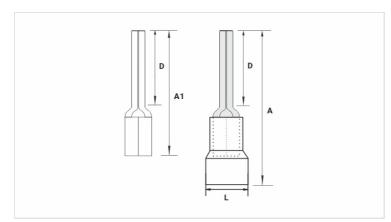

## **Datasheet**

| Insulation per DIN Standard (Color) | AMARELO / YELLOW / AMARILLO |
|-------------------------------------|-----------------------------|
| Conductors - Cross Section (mm²)    | 25                          |
| Dimensions (mm)                     |                             |
| L                                   | 13,2                        |
| A                                   | 41,5                        |
| D                                   | 16,5                        |
| A1                                  | 30,0                        |
| Maximum Current (A)                 | 146                         |
| Package                             |                             |
| Qty. / Package                      | 100                         |
| Unit Weight (g)                     | 6,40                        |
|                                     |                             |