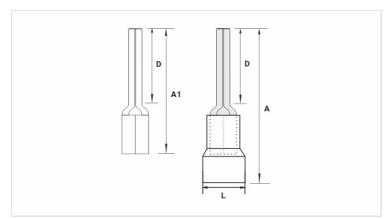

## **Datasheet**

| Insulation per DIN Standard (Color) | VERMELHO / RED / ROJO |
|-------------------------------------|-----------------------|
| Conductors - Cross Section (mm²)    | 35                    |
| Dimensions (mm)                     |                       |
| L                                   | 15,0                  |
| A                                   | 46,0                  |
| D                                   | 17,0                  |
| A1                                  | 32,0                  |
| Maximum Current (A)                 | 181                   |
| Package                             |                       |
| Qty. / Package                      | 100                   |
| Unit Weight (g)                     | 7,90                  |