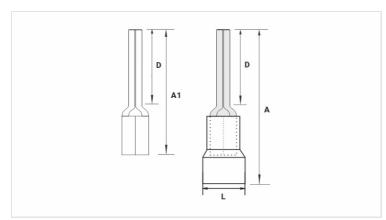

## **Datasheet**

| Insulation per DIN Standard (Color) | AMARELO / YELLOW / AMARILLO |
|-------------------------------------|-----------------------------|
| Conductors - Cross Section (mm²)    | 70                          |
| Dimensions (mm)                     |                             |
| L                                   | 18,4                        |
| A                                   | 62,0                        |
| D                                   | 24,0                        |
| A1                                  | 43,0                        |
| Maximum Current (A)                 | 281                         |
| Package                             |                             |
| Qty. / Package                      | 50                          |
| Unit Weight (g)                     | 17,40                       |
|                                     |                             |