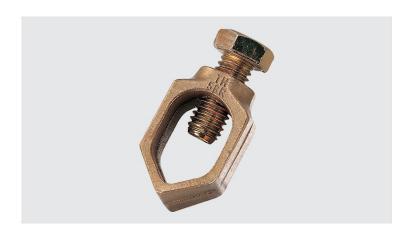

## **TH / TH-R - GROUNDING CLAMPS**

TH-38

## **Description**

**Purpose:** Connection between ground rod and cable. Suitable for COPPERSTEEL or copper cables.

**Characteristics:** Tightening connection. High electrical conductivity and corrosion resistance.

**Application:** Grounding systems in general (power distribution systems, grounding grids, residential, building and industrial grounding, grounding in telecommunication networks).

Material: Bronze clamp, copper alloy (TH-R) or copper alloy clamp, electrolytic zinc plated steel fittings (TH).

**Application Tool:** Spanner set or open-ended wrench.