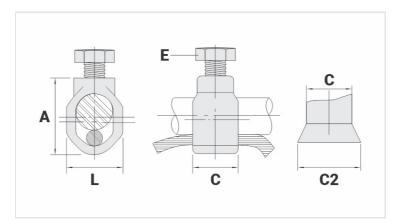

## **Datasheet**

| Ground Rod Nominal Diameter (inches) | 3/8"   |
|--------------------------------------|--------|
| Conductor                            |        |
| AWG/MCM                              | 12 - 8 |
| mm²                                  | 4 - 16 |
| Dimensions (mm)                      |        |
| L                                    | 19,0   |
| A                                    | 27,5   |
| C                                    | 12,8   |
| C3                                   | 21,3   |
| Screw                                | 5/16"  |
| Package                              |        |
| Qty. / Package                       | 100    |
| Unit Weight (g)                      | 36,70  |
|                                      |        |