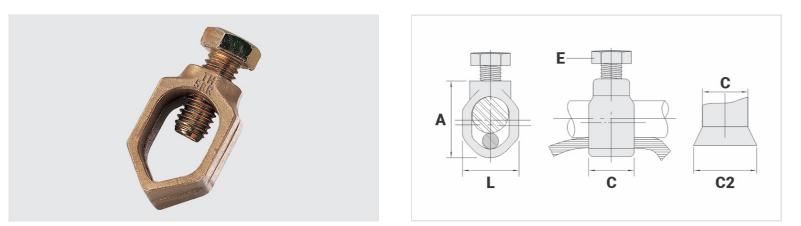

## Datasheet

| Ground Rod Nominal Diameter (inches) | 1/2" - 5/8" |
|--------------------------------------|-------------|
| Conductor                            |             |
| AWG/MCM                              | 10 - 1/0    |
| mm <sup>2</sup>                      | 6 - 50      |
| Dimensions (mm)                      |             |
| L                                    | 25,0        |
| A                                    | 35,0        |
| C                                    | 12,5        |
| C3                                   | -           |
| Screw                                | 5/16"       |
| Package                              |             |
| Qty. / Package                       | 90          |
| Unit Weight (g)                      | 39,00       |
|                                      |             |