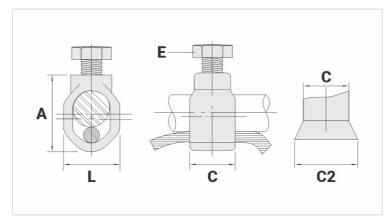

## **Datasheet**

| Ground Rod Nominal Diameter (inches) | 1/2" - 5/8" |
|--------------------------------------|-------------|
| Conductor                            |             |
| AWG/MCM                              | 8 - 2/0     |
| mm²                                  | 10 - 70     |
| Dimensions (mm)                      |             |
| L                                    | 31,5        |
| A                                    | 42,0        |
| C                                    | 19,5        |
| C3                                   | -           |
| Screw                                | M10         |
| Package                              |             |
| Qty. / Package                       | 40          |
| Unit Weight (g)                      | 76,30       |
|                                      |             |