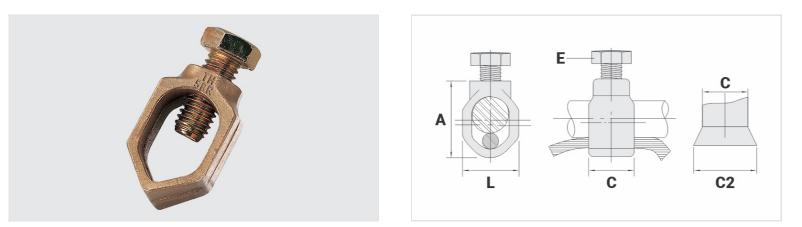

## Datasheet

| Ground Rod Nominal Diameter (inches) | 5/8"    |
|--------------------------------------|---------|
| Conductor                            |         |
| AWG/MCM                              | 8 - 1/0 |
| mm <sup>2</sup>                      | 10 - 50 |
| Dimensions (mm)                      |         |
| L                                    | 22,0    |
| A                                    | 36,0    |
| C                                    | 17,0    |
| C3                                   | 21,0    |
| Screw                                | 3/8"    |
| Package                              |         |
| Qty. / Package                       | 50      |
| Unit Weight (g)                      | 53,20   |
|                                      |         |