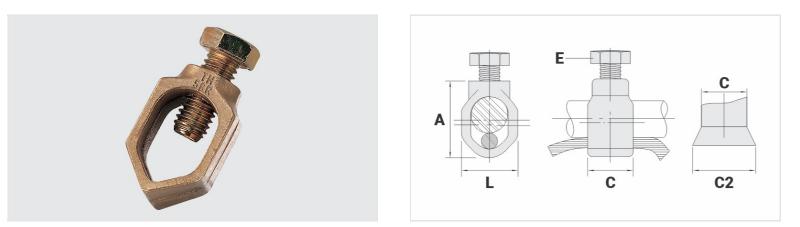

## Datasheet

| Ground Rod Nominal Diameter (inches) | 5/8"    |
|--------------------------------------|---------|
| Conductor                            |         |
| AWG/MCM                              | 8 - 1/0 |
| mm <sup>2</sup>                      | 10 - 50 |
| Dimensions (mm)                      |         |
| L                                    | 22,0    |
| A                                    | 36,0    |
| C                                    | 17,0    |
| C3                                   | 21,0    |
| Screw                                | M10     |
| Package                              |         |
| Qty. / Package                       | 50      |
| Unit Weight (g)                      | 47,10   |
|                                      |         |