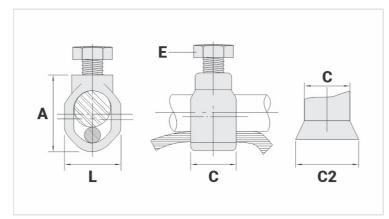

## **Datasheet**

| Ground Rod Nominal Diameter (inches) | 3/4"    |  |
|--------------------------------------|---------|--|
| Conductor                            |         |  |
| AWG/MCM                              | 8 - 1/0 |  |
| mm²                                  | 10 - 50 |  |
| Dimensions (mm)                      |         |  |
| L                                    | 26,0    |  |
| A                                    | 41,5    |  |
| C                                    | 17,0    |  |
| C3                                   | 21,0    |  |
| Screw                                | 3/8"    |  |
| Package                              |         |  |
| Qty. / Package                       | 40      |  |
| Unit Weight (g)                      | 71,00   |  |