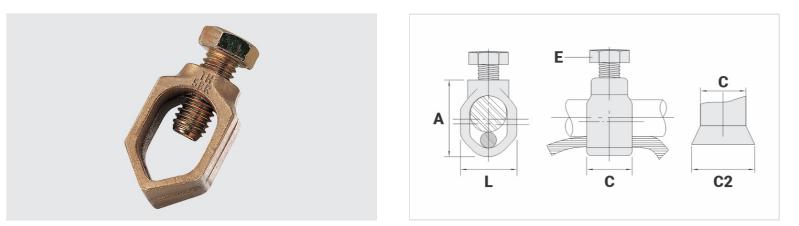

## Datasheet

| Ground Rod Nominal Diameter (inches) | 3/4"    |
|--------------------------------------|---------|
| Conductor                            |         |
| AWG/MCM                              | 8 - 1/0 |
| mm <sup>2</sup>                      | 10 - 50 |
| Dimensions (mm)                      |         |
| L                                    | 26,0    |
| A                                    | 41,5    |
| C                                    | 17,0    |
| C3                                   | 21,0    |
| Screw                                | M10     |
| Package                              |         |
| Qty. / Package                       | 40      |
| Unit Weight (g)                      | 63,10   |
|                                      |         |