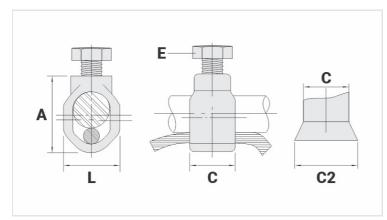

## **Datasheet**

| Ground Rod Nominal Diameter (inches) | 1"      |
|--------------------------------------|---------|
| Conductor                            |         |
| AWG/MCM                              | 8 - 1/0 |
| mm²                                  | 10 - 50 |
| Dimensions (mm)                      |         |
| L                                    | 44,3    |
| A                                    | 69,0    |
| C                                    | 29,8    |
| C3                                   | 38,3    |
| Screw                                | M10     |
| Package                              |         |
| Qty. / Package                       | 8       |
| Unit Weight (g)                      | 286,00  |