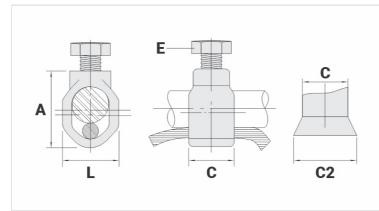

## **Datasheet**

| Ground Rod Nominal Diameter (inches) | 1"      |
|--------------------------------------|---------|
| Conductor                            |         |
| AWG/MCM                              | 8 - 1/0 |
| mm²                                  | 10 - 50 |
| Dimensions (mm)                      |         |
| L                                    | 44,3    |
| A                                    | 69,0    |
| C                                    | 29,8    |
| C3                                   | 38,3    |
| Screw                                | M10     |
| Package                              |         |
| Qty. / Package                       | 8       |
| Unit Weight (g)                      | 269,00  |