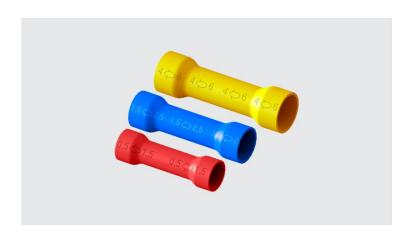

## **LEP - PRE-INSULATED SPLICE SLEEVE**

LEP-1,5

## **Description**

**Purpose:** Splice (reduced traction) of rigid or flexible copper cable.

**Characteristics:** Compression connection. High electrical conductivity and corrosion resistance.

**Application:** Electrical installations in general (residential, building, industrial). Circuits up to 70°C and 750V.

Material: Electrolytic copper and insulation in rigid PVC.

**Finish:** Tin plated and insulated. **Application Tool:** AT-10 or ATC-6.