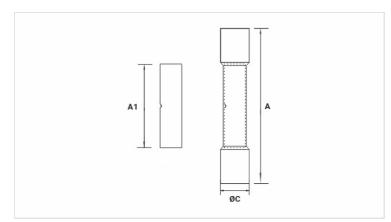

## **Datasheet**

| Insulation per DIN Standard (Color) | VERMELHO / RED / ROJO |
|-------------------------------------|-----------------------|
| Conductor                           |                       |
| AWG/MCM                             | 22 - 16               |
| mm²                                 | 0,5 - 1,5             |
| Dimensions (mm)                     |                       |
| L                                   | 5,1                   |
| A                                   | 27,0                  |
| A1                                  | 15,0                  |
| Maximum Current (A)                 | 19                    |
| Package                             |                       |
| Qty. / Package                      | 100                   |
| Unit Weight (g)                     | 0,85                  |