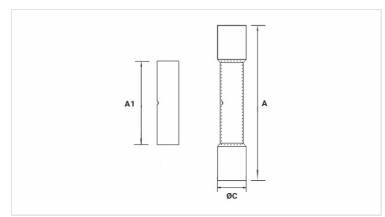

## **Datasheet**

| Insulation per DIN Standard (Color) | AZUL / BLUE |
|-------------------------------------|-------------|
| Conductor                           |             |
| AWG/MCM                             | 16 - 14     |
| mm <sup>2</sup>                     | 1,5 - 2,5   |
| Dimensions (mm)                     |             |
| L                                   | 5,5         |
| A                                   | 27,0        |
| A1                                  | 15,0        |
| Maximum Current (A)                 | 27          |
| Package                             |             |
| Qty. / Package                      | 100         |
| Unit Weight (g)                     | 1,00        |