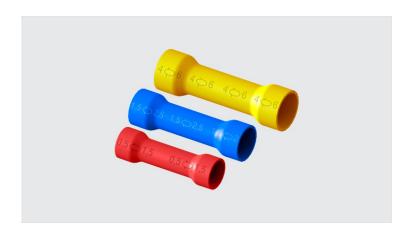

## **Description**

**Purpose:** Splice (reduced traction) of rigid or flexible copper cable.

**Characteristics:** Compression connection. High electrical conductivity and corrosion resistance.

**Application:** Electrical installations in general (residential, building, industrial). Circuits up to 70°C and 750V.

Material: Electrolytic copper and insulation in rigid PVC.

**Finish:** Tin plated and insulated. **Application Tool:** AT-10 or ATC-6.