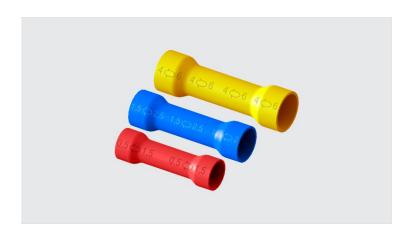

## **LEP - PRE-INSULATED SPLICE SLEEVE**

LEP-6

## **Description**

**Purpose:** Splice (reduced traction) of rigid or flexible copper cable.

**Characteristics:** Compression connection. High electrical conductivity and corrosion resistance.

**Application:** Electrical installations in general (residential, building, industrial). Circuits up to 70°C and 750V.

Material: Electrolytic copper and insulation in rigid PVC.

**Finish:** Tin plated and insulated. **Application Tool:** AT-10 or ATC-6.