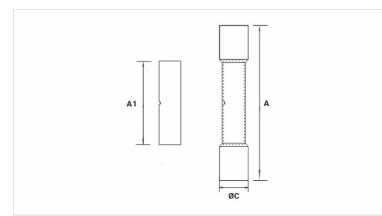

## **Datasheet**

| Insulation per DIN Standard (Color) | AMARELO / YELLOW / AMARILLO |
|-------------------------------------|-----------------------------|
| Conductor                           |                             |
| AWG/MCM                             | 12 - 10                     |
| mm²                                 | 4 - 6                       |
| Dimensions (mm)                     |                             |
| L                                   | 7,2                         |
| A                                   | 27,0                        |
| A1                                  | 15,0                        |
| Maximum Current (A)                 | 48                          |
| Package                             |                             |
| Qty. / Package                      | 100                         |
| Unit Weight (g)                     | 1,5                         |