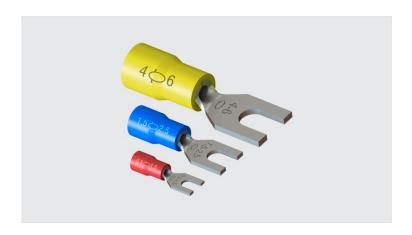

## **TPF - FORK TYPE PRE-INSULATED TERMINALS**

TPF-2,5-4

## **Description**

**Purpose:** Termination of rigid or flexible copper cables.

**Characteristics:** Compression connection. High electrical conductivity and corrosion resistance.

**Application:** Electrical installations in general (residential, building, industrial). Circuits up to 90°C and 750V.

**Material:** Electrolytic copper and polypropylene insulation.

**Finish:** Tin plated and insulated. **Application Tool:** AT-10 or ATC-6.