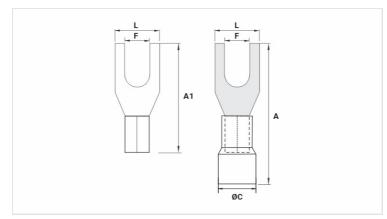

## **Datasheet**

| Insulation per DIN Standard (Color) | AZUL / BLUE |
|-------------------------------------|-------------|
| Conductor                           |             |
| AWG/MCM                             | 16 - 14     |
| mm <sup>2</sup>                     | 1,5 - 2,5   |
| Dimensions (mm)                     |             |
| L                                   | 6,5         |
| A                                   | 21,5        |
| Ø C                                 | 6,0         |
| F .                                 | 4,3         |
| A1                                  | 16,0        |
| Maximum Current (A)                 | 27          |
| Package                             |             |
| Qty. / Package                      | 100         |
| Unit Weight (g)                     | 0,83        |