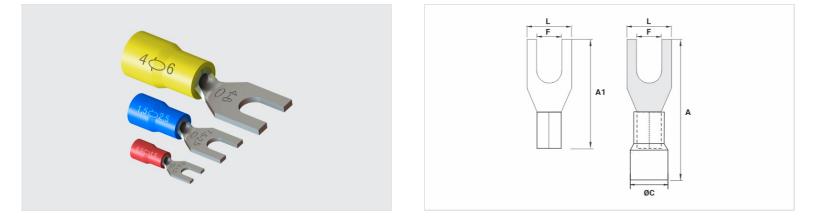

## Datasheet

| Insulation per DIN Standard (Color) | AMARELO / YELLOW / AMARILLO |
|-------------------------------------|-----------------------------|
| Conductor                           |                             |
| AWG/MCM                             | 12 - 10                     |
| mm <sup>2</sup>                     | 4 - 6                       |
| Dimensions (mm)                     |                             |
| L                                   | 7,5                         |
| A                                   | 26,0                        |
| ØC                                  | 7,6                         |
| F                                   | 3,3                         |
| Al                                  | 20,0                        |
| Maximum Current (A)                 | 48                          |
| Package                             |                             |
| Qty. / Package                      | 100                         |
| Unit Weight (g)                     | 1,63                        |