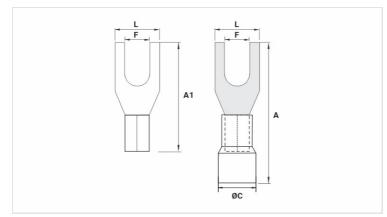

## **Datasheet**

| Insulation per DIN Standard (Color) | AMARELO / YELLOW / AMARILLO |
|-------------------------------------|-----------------------------|
| Conductor                           |                             |
| AWG/MCM                             | 12 - 10                     |
| mm²                                 | 4 - 6                       |
| Dimensions (mm)                     |                             |
| L                                   | 8,0                         |
| A                                   | 26,0                        |
| Ø C                                 | 7,6                         |
| F                                   | 5,2                         |
| A1                                  | 20,0                        |
| Maximum Current (A)                 | 48                          |
| Package                             |                             |
| Qty. / Package                      | 100                         |
| Unit Weight (g)                     | 1,58                        |