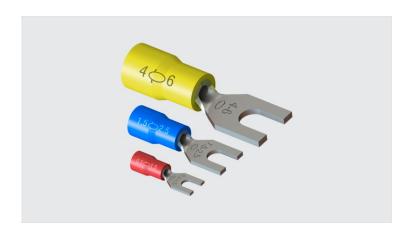

## **TPF - FORK TYPE PRE-INSULATED TERMINALS**

TPF-6-5

## **Description**

**Purpose:** Termination of rigid or flexible copper cables.

**Characteristics:** Compression connection. High electrical conductivity and corrosion resistance.

**Application:** Electrical installations in general (residential, building, industrial). Circuits up to 90°C and 750V.

**Material:** Electrolytic copper and polypropylene insulation.

**Finish:** Tin plated and insulated. **Application Tool:** AT-10 or ATC-6.