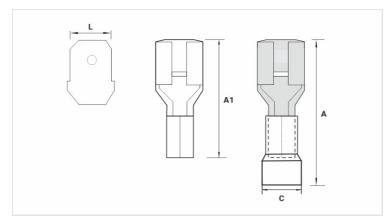

## **Datasheet**

| Insulation per DIN Standard (Color) | VERMELHO  |
|-------------------------------------|-----------|
| Conductor                           |           |
| AWG/MCM                             | 22 - 18   |
| mm²                                 | 0,5 - 1,0 |
| Dimensions (mm)                     |           |
| L                                   | 6,4       |
| A                                   | 24,0      |
| C                                   |           |
| E                                   | 0,8       |
| A1                                  | 18,0      |
| Package                             |           |
| Qtd / Emb                           | 100       |
| Peso Unit. (g)                      | 1,0       |