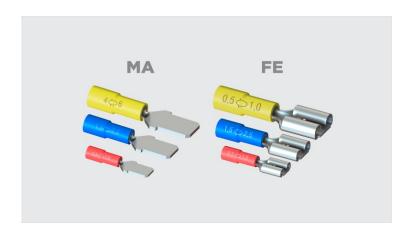

## MA/FE - MALE/FEMALE QUICK DISCONNECT TYPE PRE-INSULATED TERMINALS

FE-1,5-6

## **Description**

**Purpose:** Connection / disconnection of rigid or flexible copper cables.

**Characteristics:** Compression connection. High electrical conductivity and corrosion resistance.

**Application:** Electrical installations in general (residential, building, industrial). Circuits up to 70°C and 750V.

**Material:** Electrolytic copper and polypropylene insulation.

**Finish:** Tin plated and insulated. **Application Tool:** AT-10 or ATC-6.