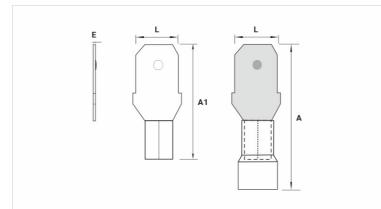

## **Datasheet**

| Insulation per DIN Standard (Color) | VERMELHO  |
|-------------------------------------|-----------|
| Conductor                           |           |
| AWG/MCM                             | 22 - 18   |
| mm²                                 | 0,5 - 1,0 |
| Dimensions (mm)                     |           |
| L                                   | 6,4       |
| A                                   | 25,0      |
| C                                   |           |
| E                                   | 0,8       |
| A1                                  | 19,0      |
| Package                             |           |
| Qtd / Emb                           | 100       |
| Peso Unit. (g)                      | 1,18      |