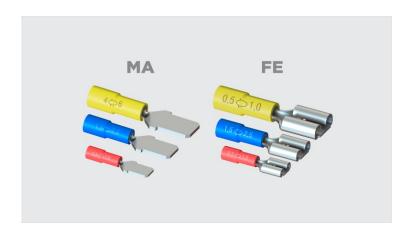

## MA/FE - MALE/FEMALE QUICK DISCONNECT TYPE PRE-INSULATED TERMINALS

MA-1,5-6

## **Description**

**Purpose:** Connection / disconnection of rigid or flexible copper cables.

**Characteristics:** Compression connection. High electrical conductivity and corrosion resistance.

**Application:** Electrical installations in general (residential, building, industrial). Circuits up to 70°C and 750V.

**Material:** Electrolytic copper and polypropylene insulation.

**Finish:** Tin plated and insulated. **Application Tool:** AT-10 or ATC-6.





## **Datasheet**

| Insulation per DIN Standard (Color) | VERMELHO  |
|-------------------------------------|-----------|
| Conductor                           |           |
| AWG/MCM                             | 22 - 18   |
| mm²                                 | 0,5 - 1,0 |
| Dimensions (mm)                     |           |
| L                                   | 6,4       |
| A                                   | 25,0      |
| C                                   |           |
| E                                   | 0,8       |
| A1                                  | 19,0      |
| Package                             |           |
| Qtd / Emb                           | 100       |
| Peso Unit. (g)                      | 1,18      |