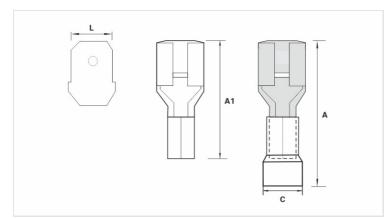

## **Datasheet**

| Insulation per DIN Standard (Color) | AZUL      |
|-------------------------------------|-----------|
| Conductor                           |           |
| AWG/MCM                             | 16 - 14   |
| mm²                                 | 1,5 - 2,5 |
| Dimensions (mm)                     |           |
| L                                   | 6,4       |
| A                                   | 24,0      |
| C                                   |           |
| E                                   | 0,8       |
| A1                                  | 18,0      |
| Package                             |           |
| Qtd / Emb                           | 100       |
| Peso Unit. (g)                      | 1,13      |