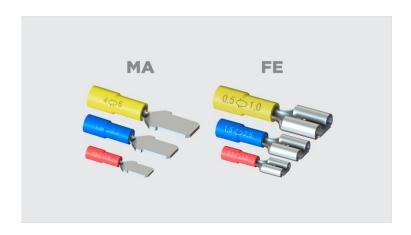

## MA/FE - MALE/FEMALE QUICK DISCONNECT TYPE PRE-INSULATED TERMINALS

FE-2,5-6

## **Description**

**Purpose:** Connection / disconnection of rigid or flexible copper cables.

**Characteristics:** Compression connection. High electrical conductivity and corrosion resistance.

**Application:** Electrical installations in general (residential, building, industrial). Circuits up to 70°C and 750V.

**Material:** Electrolytic copper and polypropylene insulation.

**Finish:** Tin plated and insulated. **Application Tool:** AT-10 or ATC-6.