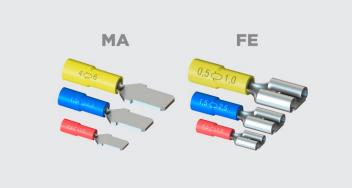

## **MA/FE - MALE/FEMALE QUICK DISCONNECT TYPE PRE-INSULATED TERMINALS** MA-2,5-6

## Description

**Purpose:** Connection / disconnection of rigid or flexible copper cables.

**Characteristics:** Compression connection. High electrical conductivity and corrosion resistance.

**Application:** Electrical installations in general (residential, building, industrial).Circuits up to 70°C and 750V. **Material:** Electrolytic copper and polypropylene insulation.

Finish: Tin plated and insulated.

**Application Tool:** AT-10 or ATC-6.