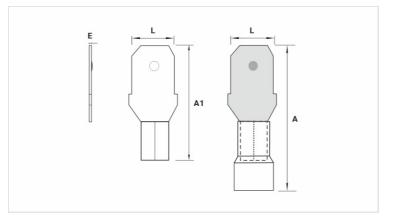

## Datasheet

| Insulation per DIN Standard (Color) | AZUL      |
|-------------------------------------|-----------|
| Conductor                           |           |
| AWG/MCM                             | 16 - 14   |
| mm²                                 | 1,5 - 2,5 |
| Dimensions (mm)                     |           |
| L                                   | 6,4       |
| A                                   | 25,0      |
| C                                   |           |
| E                                   | 0,8       |
| A1                                  | 19,0      |
| Package                             |           |
| Qtd / Emb                           | 100       |
| Peso Unit. (g)                      | 1,31      |
|                                     |           |