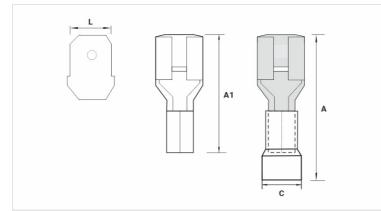

## **Datasheet**

| Insulation per DIN Standard (Color) | AMARELO |
|-------------------------------------|---------|
| Conductor                           |         |
| AWG/MCM                             | 12 - 10 |
| mm²                                 | 4 - 6   |
| Dimensions (mm)                     |         |
| L                                   | 6,4     |
| A                                   | 24,0    |
| C                                   |         |
| E                                   | 1,0     |
| A1                                  | 18,0    |
| Package                             |         |
| Qtd / Emb                           | 100     |
| Peso Unit. (g)                      | 1,30    |