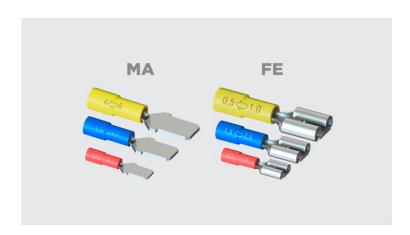

## MA/FE - MALE/FEMALE QUICK DISCONNECT TYPE PRE-INSULATED TERMINALS

MA-6-6

## **Description**

**Purpose:** Connection / disconnection of rigid or flexible copper cables.

**Characteristics:** Compression connection. High electrical conductivity and corrosion resistance.

**Application:** Electrical installations in general (residential, building, industrial). Circuits up to 70°C and 750V.

Material: Electrolytic copper and polypropylene insulation.

**Finish:** Tin plated and insulated. **Application Tool:** AT-10 or ATC-6.