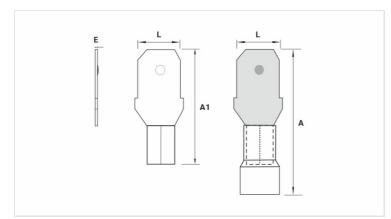

## **Datasheet**

| Insulation per DIN Standard (Color) | AMARELO   |
|-------------------------------------|-----------|
| Conductor                           |           |
| AWG/MCM                             | 12 - 10   |
| mm²                                 | 4,0 - 6,0 |
| Dimensions (mm)                     |           |
| L                                   | 6,4       |
| A                                   | 25,0      |
| C                                   |           |
| E                                   | 1,0       |
| A1                                  | 19,0      |
| Package                             |           |
| Qtd / Emb                           | 100       |
| Peso Unit. (g)                      | 1,60      |