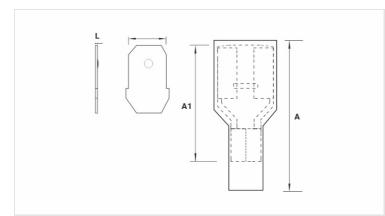

## **Datasheet**

| Insulation per DIN Standard (Color) |         | VERMELHO / RED / ROJO |
|-------------------------------------|---------|-----------------------|
| Conductor                           |         |                       |
| AWG/MCN                             | M       | 22 - 18               |
| mm²                                 |         | 0,5 - 1,0             |
| Dimensions (mm)                     |         |                       |
| L                                   |         | 6,4                   |
| А                                   |         | 24,0                  |
| Ø C                                 |         | 4,9                   |
| Е                                   |         | 0,8                   |
| A1                                  |         | 18,5                  |
| Maximum Current (A)                 |         | 10                    |
| Package                             |         |                       |
| Qty. / Pac                          | kage    | 100                   |
| Unit Weig                           | ght (g) | 1,15                  |