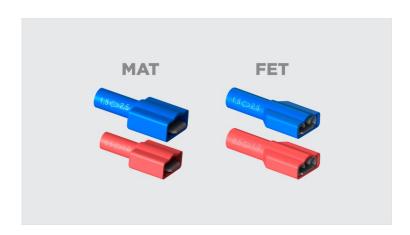

## MAT/FET - MALE/FEMALE QUICK DISCONNECT TYPE TERMINALS WITH TOTAL INSULATION

FET-1,5-6

## **Description**

**Purpose:** Connection / disconnection of rigid or flexible copper cables.

**Characteristics:** Compression connection. High electrical conductivity and corrosion resistance.

**Application:** Electrical installations in general (residential, building, industrial). Circuits up to 90°C and 750V.

**Material:** Electrolytic copper and polypropylene insulation.

**Finish:** Tin plated and insulated. **Application Tool:** AT-10 or ATC-6.