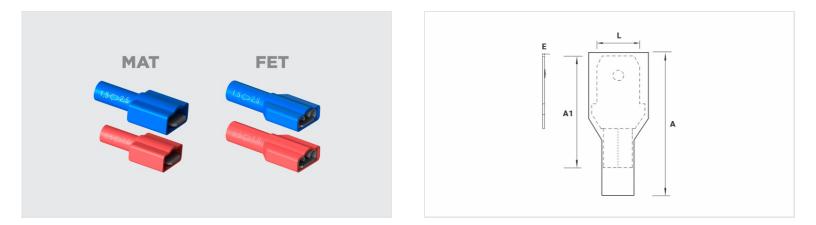

## **MAT/FET - MALE/FEMALE QUICK DISCONNECT TYPE TERMINALS WITH TOTAL INSULATION** MAT-2,5-6

## Datasheet

| Insulation per DIN Standard (Color) | AZUL / BLUE |
|-------------------------------------|-------------|
| Conductor                           |             |
| AWG/MCM                             | 16 - 14     |
| mm <sup>2</sup>                     | 1,5 - 2,5   |
| Dimensions (mm)                     |             |
| L                                   | 6,4         |
| A                                   | 25,0        |
| ØC                                  | 5,5         |
| E                                   | 0,8         |
| Al                                  | 20,0        |
| Maximum Current (A)                 | 15          |
| Package                             |             |
| Qty. / Package                      | 100         |
| Unit Weight (g)                     | 1,45        |
|                                     |             |