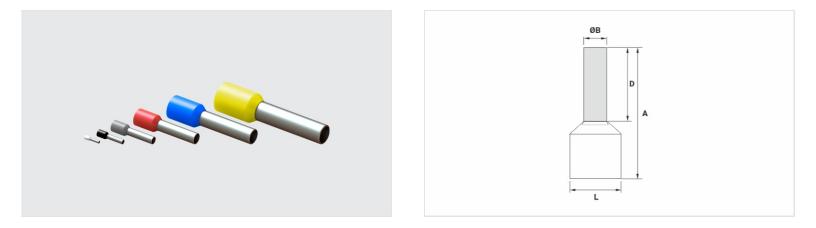

## Datasheet

| Insulation per DIN Standard (Color) | BRANCO / WHITE / BLANCO |
|-------------------------------------|-------------------------|
| Conductor                           |                         |
| AWG/MCM                             | 22                      |
| mm²                                 | 0,50                    |
| Dimensions (mm)                     |                         |
| A                                   | 14,0                    |
| ØC                                  | 3,4                     |
| ØB                                  | 1,3                     |
| D                                   | 8,0                     |
| Maximum Current (A)                 | 9                       |
| Package                             |                         |
| Qty. / Package                      | 100                     |
| Unit Weight (g)                     | 0,07                    |
|                                     |                         |