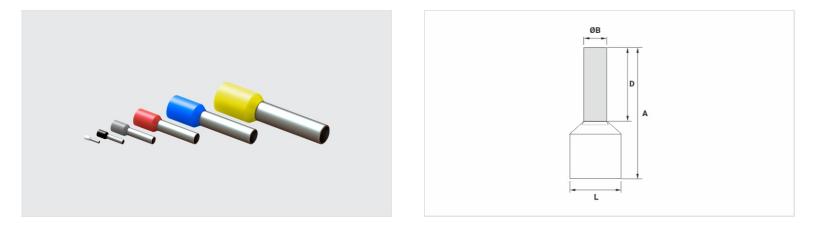

## Datasheet

| Insulation per DIN Standard (Color) | CINZA / GREY / GRIS |
|-------------------------------------|---------------------|
| Conductor                           |                     |
| AWG/MCM                             | 20                  |
| mm <sup>2</sup>                     | 0,75                |
| Dimensions (mm)                     |                     |
| A                                   | 14,3                |
| Ø C                                 | 3,4                 |
| Ø B                                 | 1,5                 |
| D                                   | 8,0                 |
| Maximum Current (A)                 | 12                  |
| Package                             |                     |
| Qty. / Package                      | 100                 |
| Unit Weight (g)                     | 0,18                |
|                                     |                     |