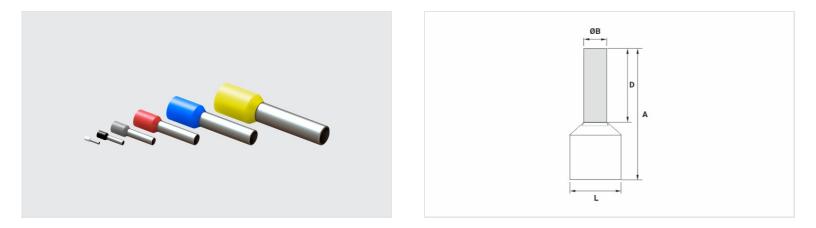

## Datasheet

| Insulation per DIN Standard (Color) | VERMELHO / RED / ROJO |
|-------------------------------------|-----------------------|
| Conductor                           |                       |
| AWG/MCM                             | 18                    |
| mm <sup>2</sup>                     | 1,0                   |
| Dimensions (mm)                     |                       |
| A                                   | 14,3                  |
| ØC                                  | 3,6                   |
| ØB                                  | 1,7                   |
| D                                   | 8,0                   |
| Maximum Current (A)                 | 17                    |
| Package                             |                       |
| Qty. / Package                      | 100                   |
| Unit Weight (g)                     | 0,19                  |
|                                     |                       |