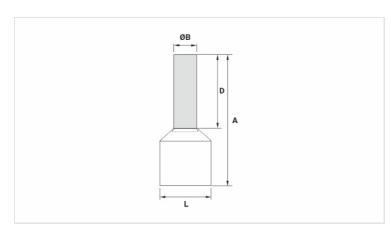

## **Datasheet**

| Insulation per DIN Standard (Color) | AMARELO / YELLOW / AMARILLO |
|-------------------------------------|-----------------------------|
| Conductor                           |                             |
| AWG/MCM                             | 10                          |
| mm²                                 | 6                           |
| Dimensions (mm)                     |                             |
| A                                   | 20,5                        |
| Ø C                                 | 7,0                         |
| Ø B                                 | 3,9                         |
| D                                   | 12,0                        |
| Maximum Current (A)                 | 50                          |
| Package                             |                             |
| Qty. / Package                      | 100                         |
| Unit Weight (g)                     | 0,53                        |
|                                     |                             |