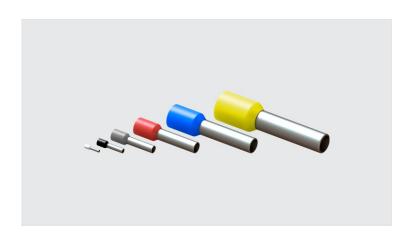

## **Datasheet**

| Insulation per DIN Standard (Color) | AMARELO / YELLOW / AMARILLO |
|-------------------------------------|-----------------------------|
| Conductor                           |                             |
| AWG/MCM                             | 10                          |
| mm²                                 | 6                           |
| Dimensions (mm)                     |                             |
| A                                   | 20,5                        |
| Ø C                                 | 7,0                         |
| Ø B                                 | 3,9                         |
| D                                   | 12,0                        |
| Maximum Current (A)                 | 50                          |
| Package                             |                             |
| Qty. / Package                      | 100                         |
| Unit Weight (g)                     | 0,53                        |
|                                     |                             |