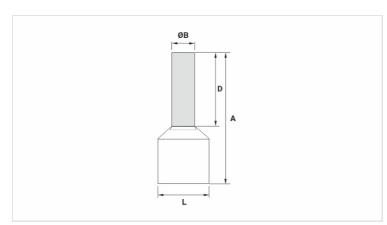

## **Datasheet**

| Insulation per DIN Standard (Color) | VERMELHO / RED / ROJO |
|-------------------------------------|-----------------------|
| Conductor                           |                       |
| AWG/MCM                             | 8                     |
| mm²                                 | 10                    |
| Dimensions (mm)                     |                       |
| A                                   | 20,8                  |
| Ø C                                 | 8,5                   |
| Ø B                                 | 4,9                   |
| D                                   | 12,0                  |
| Maximum Current (A)                 | 70                    |
| Package                             |                       |
| Qty. / Package                      | 100                   |
| Unit Weight (g)                     | 1,10                  |
|                                     |                       |