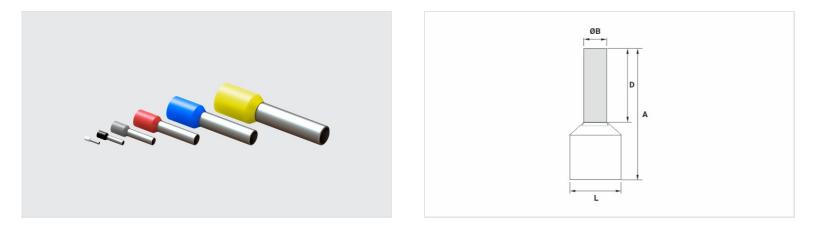

## Datasheet

| Insulation per DIN Standard (Color) | VERMELHO / RED / ROJO |
|-------------------------------------|-----------------------|
| Conductor                           |                       |
| AWG/MCM                             | 8                     |
| mm <sup>2</sup>                     | 10                    |
| Dimensions (mm)                     |                       |
| A                                   | 26,8                  |
| ØC                                  | 8,5                   |
| ØB                                  | 4,9                   |
| D                                   | 18,0                  |
| Maximum Current (A)                 | 70                    |
| Package                             |                       |
| Qty. / Package                      | 100                   |
| Unit Weight (g)                     | 1,0                   |
|                                     |                       |