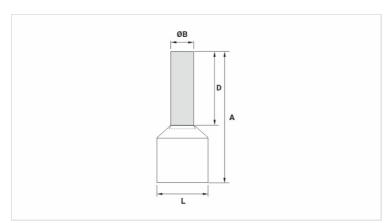

## **Datasheet**

| Insulation per DIN Standard (Color) | VERMELHO / RED / ROJO |
|-------------------------------------|-----------------------|
| Conductor                           |                       |
| AWG/MCM                             | 8                     |
| mm²                                 | 10                    |
| Dimensions (mm)                     |                       |
| A                                   | 31,0                  |
| Ø C                                 | 8,5                   |
| Ø B                                 | 4,9                   |
| D                                   | 22,0                  |
| Maximum Current (A)                 | 70                    |
| Package                             |                       |
| Qty. / Package                      | 100                   |
| Unit Weight (g)                     | 1,25                  |
|                                     |                       |