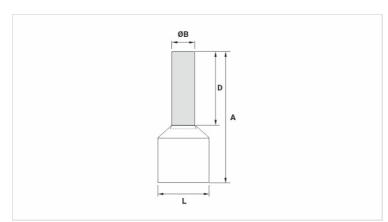

## **Datasheet**

| Insulation per DIN Standard (Color) | AZUL / BLUE |
|-------------------------------------|-------------|
| Conductor                           |             |
| AWG/MCM                             | 6           |
| mm²                                 | 16          |
| Dimensions (mm)                     |             |
| A                                   | 28,0        |
| Ø C                                 | 9,8         |
| Ø B                                 | 6,2         |
| D                                   | 18,0        |
| Maximum Current (A)                 | 95          |
| Package                             |             |
| Qty. / Package                      | 100         |
| Unit Weight (g)                     | 1,49        |