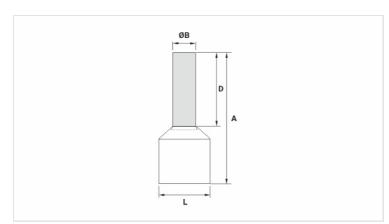

## **Datasheet**

| Insulation per DIN Standard (Color) | AZUL / BLUE |
|-------------------------------------|-------------|
| Conductor                           |             |
| AWG/MCM                             | 6           |
| mm²                                 | 16          |
| Dimensions (mm)                     |             |
| A                                   | 31,7        |
| Ø C                                 | 9,8         |
| Ø B                                 | 6,2         |
| D                                   | 22,0        |
| Maximum Current (A)                 | 95          |
| Package                             |             |
| Qty. / Package                      | 100         |
| Unit Weight (g)                     | 1,57        |