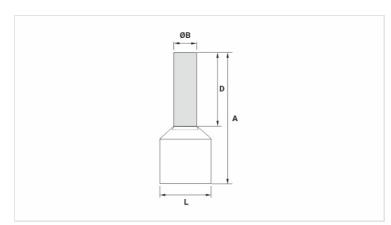

## **Datasheet**

| Insulation per DIN Standard (Color) | AMARELO / YELLOW / AMARILLO |
|-------------------------------------|-----------------------------|
| Conductor                           |                             |
| AWG/MCM                             | 4                           |
| mm²                                 | 25                          |
| Dimensions (mm)                     |                             |
| A                                   | 28,0                        |
| Ø C                                 | 12,0                        |
| Ø B                                 | 7,9                         |
| D                                   | 16,0                        |
| Maximum Current (A)                 | 125                         |
| Package                             |                             |
| Qty. / Package                      | 100                         |
| Unit Weight (g)                     | 1,60                        |
|                                     |                             |