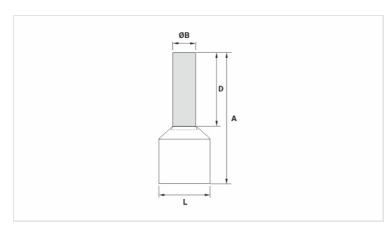

## **Datasheet**

| Insulation per DIN Standard (Color) | AMARELO / YELLOW / AMARILLO |
|-------------------------------------|-----------------------------|
| Conductor                           |                             |
| AWG/MCM                             | 4                           |
| mm²                                 | 25                          |
| Dimensions (mm)                     |                             |
| A                                   | 34,0                        |
| Ø C                                 | 12,0                        |
| Ø B                                 | 7,9                         |
| D                                   | 22,0                        |
| Maximum Current (A)                 | 125                         |
| Package                             |                             |
| Qty. / Package                      | 100                         |
| Unit Weight (g)                     | 1,70                        |
|                                     |                             |