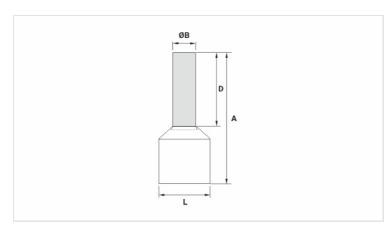

## **Datasheet**

| Insulation per DIN Standard (Color) | VERMELHO / RED / ROJO |
|-------------------------------------|-----------------------|
| Conductor                           |                       |
| AWG/MCM                             | 2                     |
| mm²                                 | 35                    |
| Dimensions (mm)                     |                       |
| A                                   | 30,0                  |
| Ø C                                 | 13,5                  |
| Ø B                                 | 8,7                   |
| D                                   | 16,0                  |
| Maximum Current (A)                 | 170                   |
| Package                             |                       |
| Qty. / Package                      | 100                   |
| Unit Weight (g)                     | 1,65                  |
|                                     |                       |