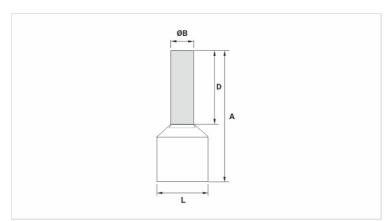

## **Datasheet**

| Insulation per DIN Standard (Color) | VERMELHO / RED / ROJO |
|-------------------------------------|-----------------------|
| Conductor                           |                       |
| AWG/MCM                             | 2                     |
| mm²                                 | 35                    |
| Dimensions (mm)                     |                       |
| A                                   | 39,0                  |
| Ø C                                 | 13,5                  |
| Ø B                                 | 8,7                   |
| D                                   | 25,0                  |
| Maximum Current (A)                 | 170                   |
| Package                             |                       |
| Qty. / Package                      | 100                   |
| Unit Weight (g)                     | 1,73                  |
|                                     |                       |