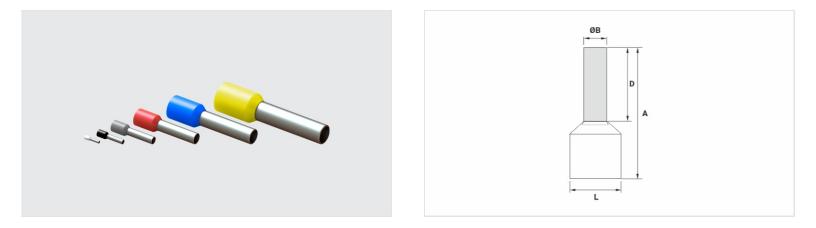

## Datasheet

| Insulation per DIN Standard (Color) | AZUL / BLUE |
|-------------------------------------|-------------|
| Conductor                           |             |
| AWG/MCM                             | 1/0         |
| mm <sup>2</sup>                     | 50          |
| Dimensions (mm)                     |             |
| A                                   | 36,0        |
| ØC                                  | 16,0        |
| Ø B                                 | 10,9        |
| D                                   | 20,0        |
| Maximum Current (A)                 | 230         |
| Package                             |             |
| Qty. / Package                      | 100         |
| Unit Weight (g)                     | 3,10        |
|                                     |             |