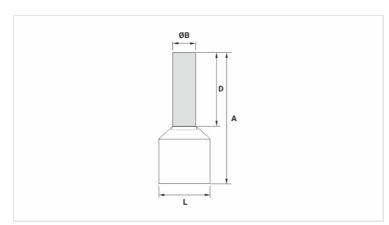

## **Datasheet**

| AMARELO / YELLOW / AMARILLO |
|-----------------------------|
|                             |
| 2/0                         |
| 70                          |
|                             |
| 37,0                        |
| 17,0                        |
| 14,3                        |
| 20,0                        |
| 265                         |
|                             |
| 50                          |
| 5,18                        |
|                             |