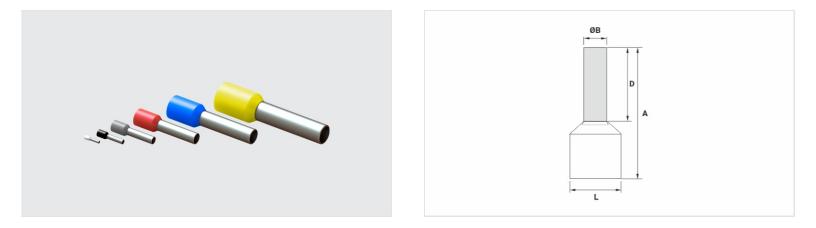

## Datasheet

| Insulation per DIN Standard (Color) | AMARELO / YELLOW / AMARILLO |
|-------------------------------------|-----------------------------|
| Conductor                           |                             |
| AWG/MCM                             | 2/0                         |
| mm <sup>2</sup>                     | 70                          |
| Dimensions (mm)                     |                             |
| A                                   | 42,0                        |
| ØC                                  | 17,0                        |
| Ø B                                 | 14,3                        |
| D                                   | 25,0                        |
| Maximum Current (A)                 | 265                         |
| Package                             |                             |
| Qty. / Package                      | 50                          |
| Unit Weight (g)                     | 6,05                        |
|                                     |                             |