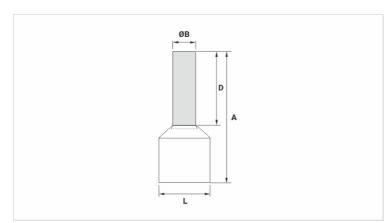

## **Datasheet**

| Insulation per DIN Standard (Color) | AZUL / BLUE |
|-------------------------------------|-------------|
| Conductor                           |             |
| AWG/MCM                             | 4/0         |
| mm²                                 | 120         |
| Dimensions (mm)                     |             |
| A                                   | 47,6        |
| Ø C                                 | 22,0        |
| Ø B                                 | 17,5        |
| D                                   | 27,0        |
| Maximum Current (A)                 | 360         |
| Package                             |             |
| Qty. / Package                      | 50          |
| Unit Weight (g)                     | 9,32        |