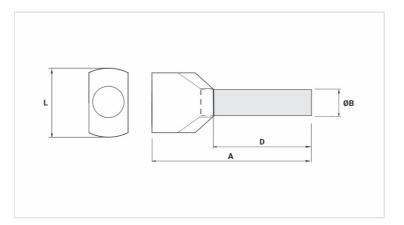

## Datasheet

| Insulation per DIN Standard (Color) | BRANCO |
|-------------------------------------|--------|
| Conductor                           |        |
| AWG/MCM                             | 2x 22  |
| mm <sup>2</sup>                     | 2x 0,5 |
| Dimensions (mm)                     |        |
| L                                   | 5,7    |
| A                                   | 14,5   |
| С                                   |        |
| Ø B                                 | 1,8    |
| D                                   | 8,0    |
| Maximum Current (A)                 | 9      |
| Package                             |        |
| Qtd / Emb                           | 100    |
| Peso Unit. (g)                      | 0,12   |