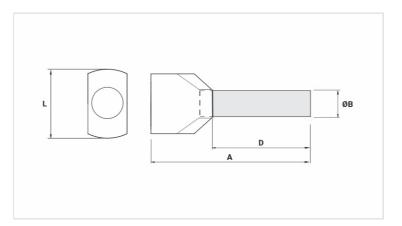

## Datasheet

| Insulation per DIN Standard (Color) | CINZA   |
|-------------------------------------|---------|
| Conductor                           |         |
| AWG/MCM                             | 2x 20   |
| mm <sup>2</sup>                     | 2x 0,75 |
| Dimensions (mm)                     |         |
| L                                   | 6,4     |
| A                                   | 14,7    |
| С                                   |         |
| Ø B                                 | 2,1     |
| D                                   | 8,0     |
| Maximum Current (A)                 | 12      |
| Package                             |         |
| Qtd / Emb                           | 100     |
| Peso Unit. (g)                      | 0,15    |