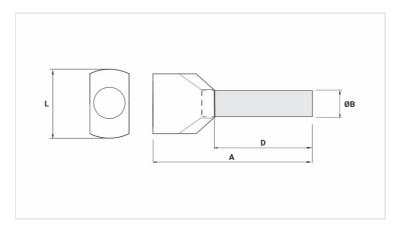

## Datasheet

| Insulation per DIN Standard (Color) | PRETO  |
|-------------------------------------|--------|
| Conductor                           |        |
| AWG/MCM                             | 2x 16  |
| mm <sup>2</sup>                     | 2x 1,5 |
| Dimensions (mm)                     |        |
| L                                   | 7,2    |
| A                                   | 15,5   |
| С                                   |        |
| Ø B                                 | 2,6    |
| D                                   | 8,0    |
| Maximum Current (A)                 | 18     |
| Package                             |        |
| Qtd / Emb                           | 100    |
| Peso Unit. (g)                      | 0,20   |