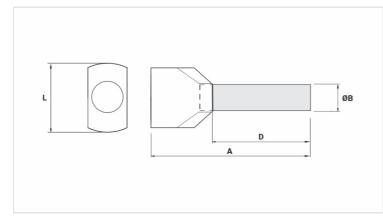

## **Datasheet**

| Insulation per DIN Standard (Color) | AZUL   |
|-------------------------------------|--------|
| Conductor                           |        |
| AWG/MCM                             | 2x 14  |
| mm²                                 | 2x 2,5 |
| Dimensions (mm)                     |        |
| L                                   | 9,0    |
| A                                   | 18,5   |
| C                                   |        |
| Ø B                                 | 3,3    |
| D                                   | 10,0   |
| Maximum Current (A)                 | 30     |
| Package                             |        |
| Qtd / Emb                           | 100    |
| Peso Unit. (g)                      | 0,35   |