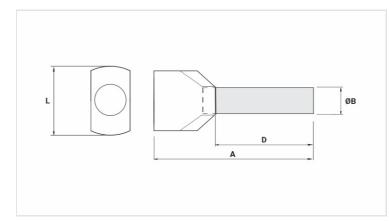

## **Datasheet**

| Insulation per DIN Standard (Color) | CINZA |
|-------------------------------------|-------|
| Conductor                           |       |
| AWG/MCM                             | 2x 12 |
| mm²                                 | 2x 4  |
| Dimensions (mm)                     |       |
| L                                   | 9,3   |
| A                                   | 23,1  |
| C                                   |       |
| Ø B                                 | 4,2   |
| D                                   | 12,0  |
| Maximum Current (A)                 | 35    |
| Package                             |       |
| Qtd / Emb                           | 100   |
| Peso Unit. (g)                      | 0,51  |